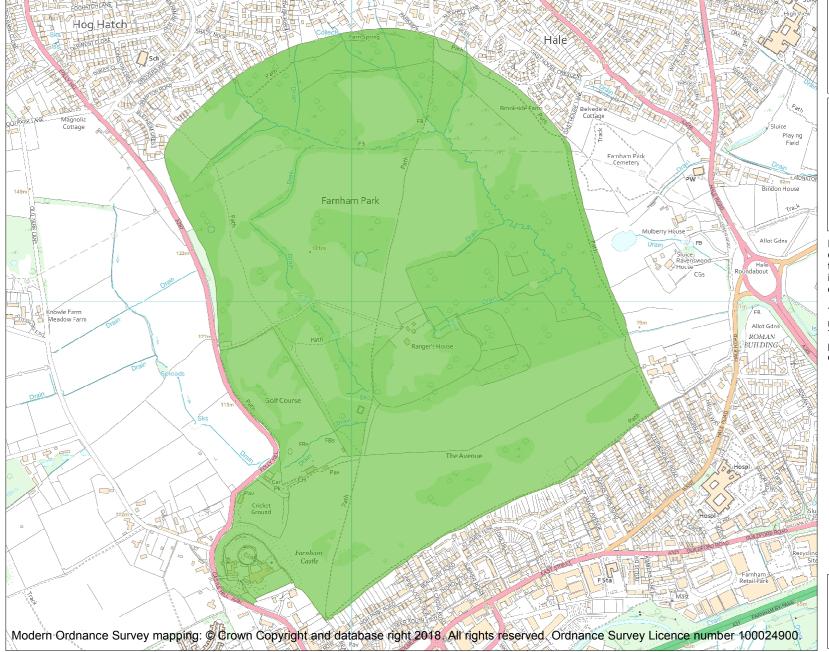

This is an A4 sized map and should be printed full size at A4 with no page scaling set.

Name: FARNHAM PARK

Heritage Category:

Park and Garden

List Entry No :

1001499

County: Surrey

Grade:

District: Waverley

Parish: Farnham

Each official record of a registered garden or other land contains a map. The map here has been translated from the official map and that process may have introduced inaccuracies. Copies of maps that form part of the official record can be obtained from Historic England.

This map was delivered electronically and when printed may not be to scale and may be subject to distortions. The map and grid references are for identification purposes only and must be read in conjunction with other information in the record.

**List Entry NGR**: SU 84159 48020

**Map Scale:** 1:10000

Print Date: 25 August 2024

HistoricEngland.org.uk